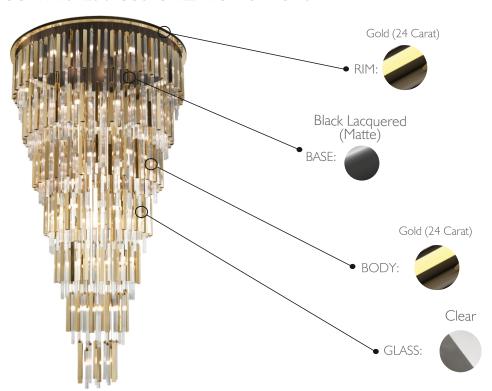

## **MATERIALS**

Base: Wood Body: Brass Details: Glass

## PRODUCT FINISHES & COSTUMIZATION OPTIONS

MORE FINISHES AVAILABLE HERE: