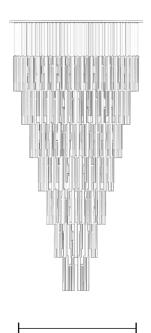

# **BLAZE** • SUSPENSION

REF. 9610.150

### **HEIGHT**

30 cm | 11.8 in Adjustable height (cables)

#### **HEIGHT**

270 cm | 106.3 in

**DIAMETER** 150 cm | 59 in

**(€** - Products manufactured according the European norm of security EN 60 598-1.

 $\overline{\mathbb{F}}$  - Products adjusted for instalation in surfaces normally inflammable.